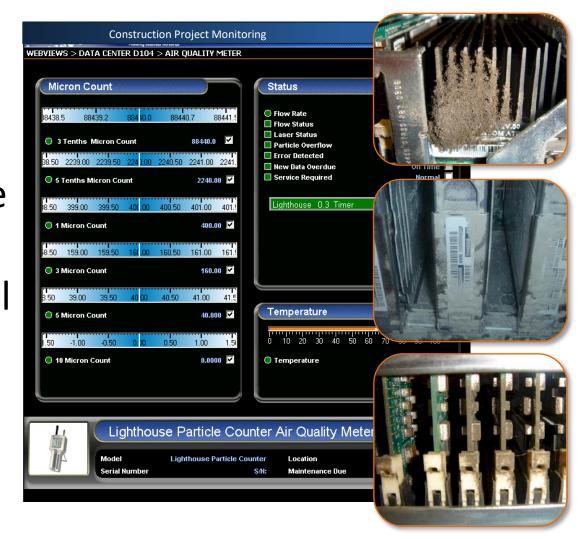

# Construction Project Monitoring

Protect Critical Facility Operations During Construction and Expansion Projects.

## **Protect Critical Facility Operations**

Monitor Critical Factors such as...

- Airborne Particulate
- Temp & RH
- Pressure Differential
- Door Contacts

#### Real-time Data & Alerts

- Real-timeDashboards
- Automated Reports
- Archiving
- Text & Email
- Remote TechSupport