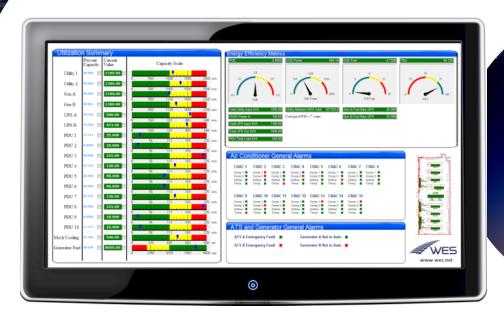

### **Energy & Performance Monitoring**

Integrate Construction
Monitoring with a full
Facility Monitoring Solution