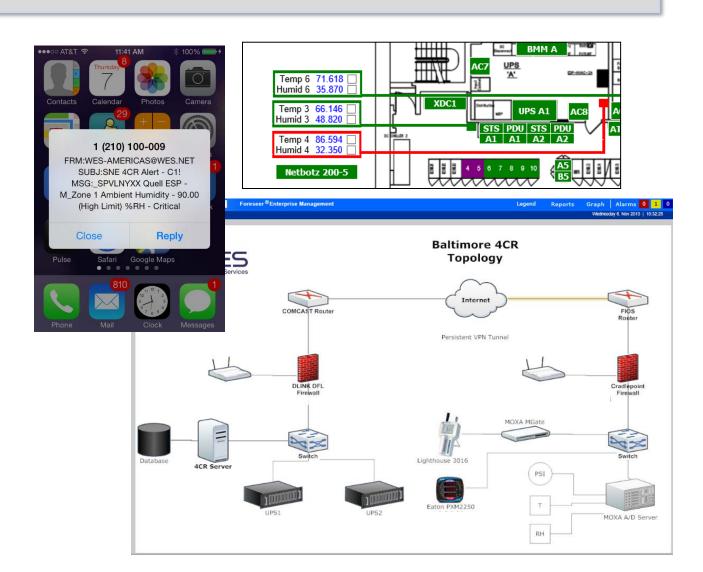

#### Real-time Data & Alerts

- Real-timeDashboards
- Automated Reports
- Archiving
- Text & Email
- Remote TechSupport

### **Energy & Performance Monitoring**

Integrate Construction
Monitoring with a full
Facility Monitoring Solution